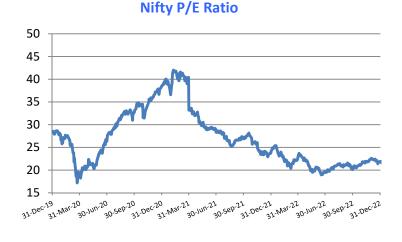

#### **MARKET INDICATORS**

Bank Nifty P/E Ratio 40 35 30 25 20 15 10 31 Dec 19 31.Nar.20 30,111,20 30<sup>-569-20</sup> 31.Nar.21 30,110,22 31,000,21 31.Nat.22 30,111,22 30<sup>528922</sup> 32 Recht 305ep21