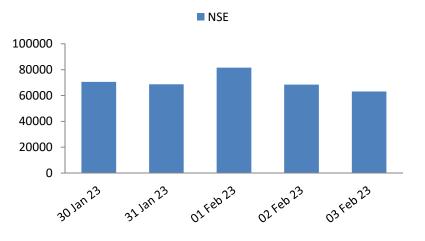

#### **CASH MARKET DATA**

VIX

FII/DII Buying Selling Activity (Cr)

Cash Market Turnover (Rs. Cr.)

**Advance/Decline** 

Sensex