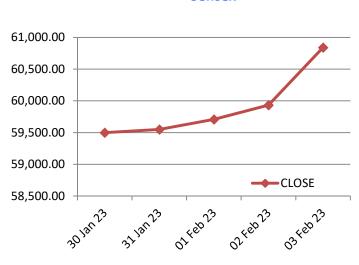

In the week ended on Friday, 3 February 2023, the S&P BSE Sensex gained 1,510.98 points or 2.55% to settle at 60,841.88. The Nifty 50 index advanced 249.70 points or 1.42% to settle at 17,854.05. The BSE Mid-Cap index rose 0.45% to settle at 24,448.01. The BSE Small-Cap index rose 0.86% to settle at 27,862.68.

### **MARKET MOVEMENT**

| Index*                 | Close    | Pre. Day | Return<br>% | Week Ago  | Return<br>% | Month Ago | Return<br>% | Year Ago | Return<br>% |
|------------------------|----------|----------|-------------|-----------|-------------|-----------|-------------|----------|-------------|
|                        | 3-Feb-23 | 2-Feb-23 |             | 27-Jan-23 |             | 4-Jan-23  |             | 2-Feb-22 |             |
| Broad Market Indices : |          |          |             |           |             |           |             |          |             |
| NIFTY 50               | 17854.05 | 17610.40 | 1.38%       | 17604.35  | 1.42%       | 18042.95  | -1.05%      | 17780.00 | 0.42%       |
| NIFTY NEXT 50          | 38464.15 | 38473.90 | -0.03%      | 39250.45  | -2.00%      | 41861.25  | -8.12%      | 42249.10 | -8.96%      |
| NIFTY 100              | 17687.35 | 17490.30 | 1.13%       | 17594.50  | 0.53%       | 18173.45  | -2.67%      | 17998.75 | -1.73%      |
| NIFTY 200              | 9249.80  | 9162.10  | 0.96%       | 9202.15   | 0.52%       | 9515.35   | -2.79%      | 9411.95  | -1.72%      |
| NIFTY 500              | 14962.35 | 14839.40 | 0.83%       | 14874.75  | 0.59%       | 15393.00  | -2.80%      | 15293.35 | -2.16%      |
| NIFTY MIDCAP 50        | 8604.05  | 8580.65  | 0.27%       | 8463.00   | 1.67%       | 8745.70   | -1.62%      | 8569.40  | 0.40%       |
| NIFTY MIDCAP 50        | 14.40    | 15.73    | -8.49%      | 17.32     | -16.87%     | 15.20     | -5.26%      | 18.65    | -22.80%     |
| Sectoral Indices :     |          |          |             |           |             |           |             |          |             |
| NIFTY BANK             | 41499.70 | 40669.30 | 2.04%       | 40345.30  | 2.86%       | 42958.80  | -3.40%      | 39330.50 | 5.52%       |
| NIFTY AUTO             | 13377.95 | 13213.25 | 1.25%       | 13089.70  | 2.20%       | 12512.05  | 6.92%       | 11632.40 | 15.01%      |
| NIFTY FIN SERVICE      | 18447.65 | 18022.15 | 2.36%       | 18030.85  | 2.31%       | 19007.00  | -2.94%      | 18408.80 | 0.21%       |
| NIFTY FMCG             | 46037.20 | 45981.55 | 0.12%       | 44486.65  | 3.49%       | 43723.55  | 5.29%       | 37581.50 | 22.50%      |
| NIFTY IT               | 30597.60 | 30566.75 | 0.10%       | 29766.45  | 2.79%       | 28677.80  | 6.69%       | 35788.75 | -14.50%     |
| NIFTY MEDIA            | 1848.35  | 1856.50  | -0.44%      | 1861.20   | -0.69%      | 1971.20   | -6.23%      | 2286.95  | -19.18%     |
| NIFTY METAL            | 5901.95  | 5908.20  | -0.11%      | 6389.25   | -7.63%      | 6705.85   | -11.99%     | 5779.70  | 2.12%       |
| NIFTY PHARMA           | 12184.60 | 12306.30 | -0.99%      | 12508.05  | -2.59%      | 12622.75  | -3.47%      | 13643.65 | -10.69%     |
| NIFTY PSU BANK         | 3888.60  | 3772.65  | 3.07%       | 3821.05   | 1.77%       | 4300.15   | -9.57%      | 3066.10  | 26.83%      |
| NIFTY PVT BANK         | 21195.25 | 20852.65 | 1.64%       | 20629.60  | 2.74%       | 21915.55  | -3.29%      | 19857.15 | 6.74%       |
| NIFTY REALTY           | 405.90   | 409.25   | -0.82%      | 407.55    | -0.40%      | 427.70    | -5.10%      | 495.50   | -18.08%     |
| Strategy Indices :     |          |          |             |           |             |           |             |          | •           |
| NIFTY DIV OPPS 50      | 3950.30  | 3931.90  | 0.47%       | 3879.75   | 1.82%       | 3781.20   | 4.47%       | 3775.30  | 4.64%       |
| NIFTY GROWSECT 15      | 8947.70  | 8919.15  | 0.32%       | 8807.60   | 1.59%       | 8591.55   | 4.15%       | 7784.15  | 14.95%      |
| NIFTY50 VALUE 20       | 9581.85  | 9528.05  | 0.56%       | 9338.20   | 2.61%       | 9045.15   | 5.93%       | 9206.90  | 4.07%       |
| NIFTY50 TR 2X LEV      | 11994.55 | 11673.45 | 2.75%       | 11678.05  | 2.71%       | 12324.10  | -2.67%      | 12538.05 | -4.33%      |
| NIFTY50 PR 2X LEV      | 8589.20  | 8359.25  | 2.75%       | 8362.55   | 2.71%       | 8827.85   | -2.70%      | 9213.05  | -6.77%      |
| NIFTY50 TR 1X INV      | 215.10   | 218.05   | -1.35%      | 217.90    | -1.28%      | 212.05    | 1.44%       | 214.10   | 0.47%       |
| NIFTY50 PR 1X INV      | 254.00   | 257.55   | -1.38%      | 257.35    | -1.30%      | 250.35    | 1.46%       | 249.65   | 1.74%       |
| NIFTY50 DIV POINT      | 185.77   | 185.77   | 0.00%       | 185.77    | 0.00%       | 183.04    | -           | 159.08   | 16.78%      |
| Thematic Indices :     |          |          |             |           |             |           |             |          | •           |
| NIFTY COMMODITIES      | 5616.85  | 5602.15  | 0.26%       | 5660.85   | -0.78%      | 5901.30   | -4.82%      | 5904.85  | -4.88%      |
| NIFTY CONSUMPTION      | 7428.00  | 7378.55  | 0.67%       | 7316.55   | 1.52%       | 7488.55   | -0.81%      | 7054.70  | 5.29%       |
| NIFTY CPSE             | 2765.45  | 2747.50  | 0.65%       | 2803.05   | -1.34%      | 2768.35   | -0.10%      | 2505.65  | 10.37%      |
| NIFTY ENERGY           | 22638.40 | 22874.00 | -1.03%      | 24169.95  | -6.34%      | 25605.55  | -11.59%     | 24998.95 | -9.44%      |
| NIFTY INFRA            | 5042.40  | 4997.30  | 0.90%       | 5020.25   | 0.44%       | 5231.55   | -3.62%      | 5120.15  | -1.52%      |
| NIFTY100 LIQ 15        | 4441.45  | 4353.50  | 2.02%       | 4399.80   | 0.95%       | 4701.40   | -5.53%      | 4625.95  | -3.99%      |
| NIFTY MID LIQ 15       | 7464.55  | 7435.45  | 0.39%       | 7341.10   | 1.68%       | 7573.75   | -1.44%      | 7665.20  | -2.62%      |
| NIFTY MNC              | 19486.15 | 19358.65 | 0.66%       | 19199.40  | 1.49%       | 19610.65  | -0.63%      | 19202.85 | 1.48%       |
| NIFTY PSE              | 4285.50  | 4277.45  | 0.19%       | 4363.95   | -1.80%      | 4377.60   | -2.10%      | 4157.75  | 3.07%       |
| NIFTY SERV SECTOR      | 23955.55 | 23584.10 | 1.58%       | 23821.00  | 0.56%       | 24784.55  | -3.34%      | 25070.65 | -4.45%      |