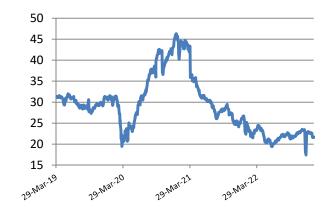

#### **MARKET INDICATORS**

Bank Nifty P/E Ratio 40 35 30 25 20 15 10 31 Dec 19 31.Nar.20 30,111,20 30<sup>-569-20</sup> 31.Nar.21 30,110,22 31,000,21 31.Nat.22 30,111,22 30<sup>528922</sup> 32 Recht 305ep21