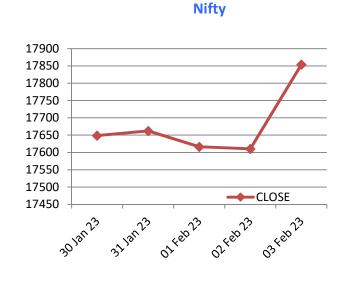

In the week ended on Friday, 3 February 2023, the S&P BSE Sensex gained 1,510.98 points or 2.55% to settle at 60,841.88. The Nifty 50 index advanced 249.70 points or 1.42% to settle at 17,854.05. The BSE Mid-Cap index rose 0.45% to settle at 24,448.01. The BSE Small-Cap index rose 0.86% to settle at 27,862.68.

### **MARKET MOVEMENT**

| Index*                 | Close    | Pre. Day | Return<br>% | Week Ago  | Return<br>% | Month Ago | Return<br>% | Year Ago | Return<br>% |
|------------------------|----------|----------|-------------|-----------|-------------|-----------|-------------|----------|-------------|
|                        | 3-Feb-23 | 2-Feb-23 |             | 27-Jan-23 |             | 4-Jan-23  |             | 2-Feb-22 |             |
| Broad Market Indices : |          |          |             |           |             |           |             |          |             |
| NIFTY 50               | 17854.05 | 17610.40 | 1.38%       | 17604.35  | 1.42%       | 18042.95  | -1.05%      | 17780.00 | 0.42%       |
| NIFTY NEXT 50          | 38464.15 | 38473.90 | -0.03%      | 39250.45  | -2.00%      | 41861.25  | -8.12%      | 42249.10 | -8.96%      |
| NIFTY 100              | 17687.35 | 17490.30 | 1.13%       | 17594.50  | 0.53%       | 18173.45  | -2.67%      | 17998.75 | -1.73%      |
| NIFTY 200              | 9249.80  | 9162.10  | 0.96%       | 9202.15   | 0.52%       | 9515.35   | -2.79%      | 9411.95  | -1.72%      |
| NIFTY 500              | 14962.35 | 14839.40 | 0.83%       | 14874.75  | 0.59%       | 15393.00  | -2.80%      | 15293.35 | -2.16%      |
| NIFTY MIDCAP 50        | 8604.05  | 8580.65  | 0.27%       | 8463.00   | 1.67%       | 8745.70   | -1.62%      | 8569.40  | 0.40%       |
| NIFTY MIDCAP 50        | 14.40    | 15.73    | -8.49%      | 17.32     | -16.87%     | 15.20     | -5.26%      | 18.65    | -22.80%     |
| Sectoral Indices :     |          |          |             |           |             |           |             |          |             |
| NIFTY BANK             | 41499.70 | 40669.30 | 2.04%       | 40345.30  | 2.86%       | 42958.80  | -3.40%      | 39330.50 | 5.52%       |
| NIFTY AUTO             | 13377.95 | 13213.25 | 1.25%       | 13089.70  | 2.20%       | 12512.05  | 6.92%       | 11632.40 | 15.01%      |
| NIFTY FIN SERVICE      | 18447.65 | 18022.15 | 2.36%       | 18030.85  | 2.31%       | 19007.00  | -2.94%      | 18408.80 | 0.21%       |
| NIFTY FMCG             | 46037.20 | 45981.55 | 0.12%       | 44486.65  | 3.49%       | 43723.55  | 5.29%       | 37581.50 | 22.50%      |
| NIFTY IT               | 30597.60 | 30566.75 | 0.10%       | 29766.45  | 2.79%       | 28677.80  | 6.69%       | 35788.75 | -14.50%     |
| NIFTY MEDIA            | 1848.35  | 1856.50  | -0.44%      | 1861.20   | -0.69%      | 1971.20   | -6.23%      | 2286.95  | -19.18%     |
| NIFTY METAL            | 5901.95  | 5908.20  | -0.11%      | 6389.25   | -7.63%      | 6705.85   | -11.99%     | 5779.70  | 2.12%       |
| NIFTY PHARMA           | 12184.60 | 12306.30 | -0.99%      | 12508.05  | -2.59%      | 12622.75  | -3.47%      | 13643.65 | -10.69%     |
| NIFTY PSU BANK         | 3888.60  | 3772.65  | 3.07%       | 3821.05   | 1.77%       | 4300.15   | -9.57%      | 3066.10  | 26.83%      |
| NIFTY PVT BANK         | 21195.25 | 20852.65 | 1.64%       | 20629.60  | 2.74%       | 21915.55  | -3.29%      | 19857.15 | 6.74%       |
| NIFTY REALTY           | 405.90   | 409.25   | -0.82%      | 407.55    | -0.40%      | 427.70    | -5.10%      | 495.50   | -18.08%     |
| Strategy Indices :     |          |          |             |           |             |           |             |          | •           |
| NIFTY DIV OPPS 50      | 3950.30  | 3931.90  | 0.47%       | 3879.75   | 1.82%       | 3781.20   | 4.47%       | 3775.30  | 4.64%       |
| NIFTY GROWSECT 15      | 8947.70  | 8919.15  | 0.32%       | 8807.60   | 1.59%       | 8591.55   | 4.15%       | 7784.15  | 14.95%      |
| NIFTY50 VALUE 20       | 9581.85  | 9528.05  | 0.56%       | 9338.20   | 2.61%       | 9045.15   | 5.93%       | 9206.90  | 4.07%       |
| NIFTY50 TR 2X LEV      | 11994.55 | 11673.45 | 2.75%       | 11678.05  | 2.71%       | 12324.10  | -2.67%      | 12538.05 | -4.33%      |
| NIFTY50 PR 2X LEV      | 8589.20  | 8359.25  | 2.75%       | 8362.55   | 2.71%       | 8827.85   | -2.70%      | 9213.05  | -6.77%      |
| NIFTY50 TR 1X INV      | 215.10   | 218.05   | -1.35%      | 217.90    | -1.28%      | 212.05    | 1.44%       | 214.10   | 0.47%       |
| NIFTY50 PR 1X INV      | 254.00   | 257.55   | -1.38%      | 257.35    | -1.30%      | 250.35    | 1.46%       | 249.65   | 1.74%       |
| NIFTY50 DIV POINT      | 185.77   | 185.77   | 0.00%       | 185.77    | 0.00%       | 183.04    | -           | 159.08   | 16.78%      |
| Thematic Indices :     |          |          |             |           |             |           |             |          | •           |
| NIFTY COMMODITIES      | 5616.85  | 5602.15  | 0.26%       | 5660.85   | -0.78%      | 5901.30   | -4.82%      | 5904.85  | -4.88%      |
| NIFTY CONSUMPTION      | 7428.00  | 7378.55  | 0.67%       | 7316.55   | 1.52%       | 7488.55   | -0.81%      | 7054.70  | 5.29%       |
| NIFTY CPSE             | 2765.45  | 2747.50  | 0.65%       | 2803.05   | -1.34%      | 2768.35   | -0.10%      | 2505.65  | 10.37%      |
| NIFTY ENERGY           | 22638.40 | 22874.00 | -1.03%      | 24169.95  | -6.34%      | 25605.55  | -11.59%     | 24998.95 | -9.44%      |
| NIFTY INFRA            | 5042.40  | 4997.30  | 0.90%       | 5020.25   | 0.44%       | 5231.55   | -3.62%      | 5120.15  | -1.52%      |
| NIFTY100 LIQ 15        | 4441.45  | 4353.50  | 2.02%       | 4399.80   | 0.95%       | 4701.40   | -5.53%      | 4625.95  | -3.99%      |
| NIFTY MID LIQ 15       | 7464.55  | 7435.45  | 0.39%       | 7341.10   | 1.68%       | 7573.75   | -1.44%      | 7665.20  | -2.62%      |
| NIFTY MNC              | 19486.15 | 19358.65 | 0.66%       | 19199.40  | 1.49%       | 19610.65  | -0.63%      | 19202.85 | 1.48%       |
| NIFTY PSE              | 4285.50  | 4277.45  | 0.19%       | 4363.95   | -1.80%      | 4377.60   | -2.10%      | 4157.75  | 3.07%       |
| NIFTY SERV SECTOR      | 23955.55 | 23584.10 | 1.58%       | 23821.00  | 0.56%       | 24784.55  | -3.34%      | 25070.65 | -4.45%      |