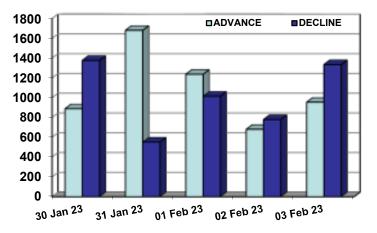

#### **CASH MARKET DATA**

VIX

FII/DII Buying Selling Activity (Cr)

Cash Market Turnover (Rs. Cr.)

**Advance/Decline** 

Sensex