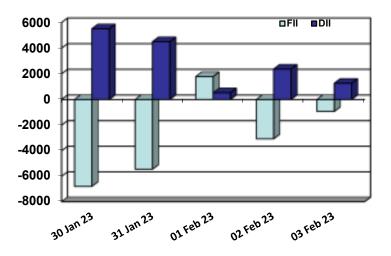

| Institutional Activity (Cr.) |           |          |  |  |  |  |  |  |
|------------------------------|-----------|----------|--|--|--|--|--|--|
| FII DII                      |           |          |  |  |  |  |  |  |
| Week                         | -14445.04 | 14184.51 |  |  |  |  |  |  |
| Month (Feb)                  | -2212.58  | 4165.57  |  |  |  |  |  |  |
| Year (2023)                  | -34071.77 | 27535.34 |  |  |  |  |  |  |