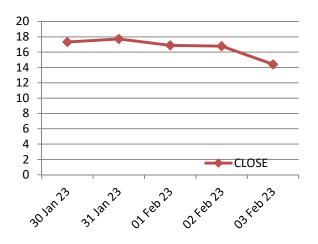

#### **CASH MARKET DATA**

VIX

FII/DII Buying Selling Activity (Cr)

Cash Market Turnover (Rs. Cr.)

**Advance/Decline** 

Sensex