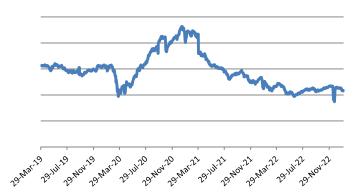

Nifty 500 P/E Ratio

Bank Nifty P/BV Ratio 4.5 4 3.5 3 2.5 2 1.5 31,000,19 31-10-20 30'Sep.20 . 31.Dec.20 31.780221 - 31.Mar.2 31 Dec 22 30,110,20 31.1881.21 30,110,21 3050021 305ep2 30.111.22

Nifty 500 P/BV Ratio